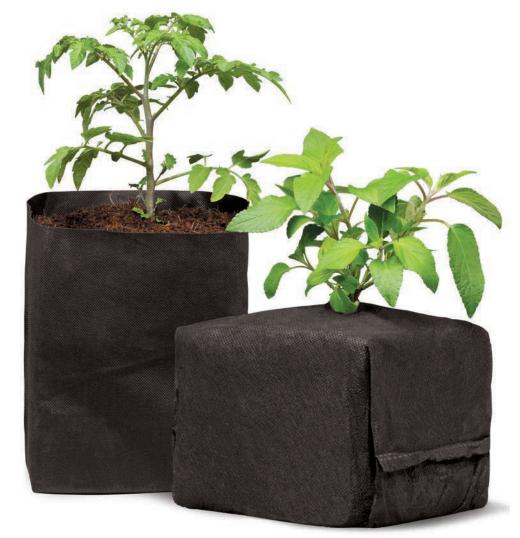

## **COCOPRO CUBES**

CocoPro cubes come with a custom blend of coco pith and fibers. Each cube features a pre-drilled indentation for easy planting and fast hydration.

## **COCOPRO BAGS**

These media bags are ideal for flexible planting options. Air-pruning fabric promotes vigorous root growth and branching.