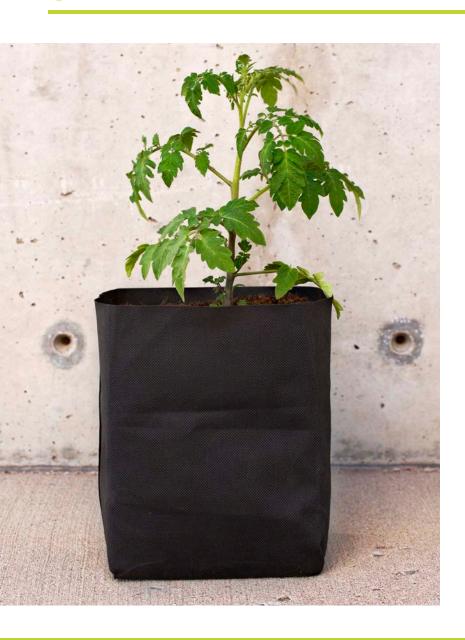

## **COCOPRO BAGS**

These media bags are ideal for flexible planting options. Air-pruning fabric promotes vigorous root growth and branching.