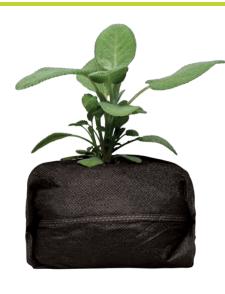

## **COCOPRO CUBES**

CocoPro cubes come with a custom blend of coco pith and fibers. Each cube features a pre-drilled indentation for easy planting and fast hydration.

### Available sizes:

Sold in case quantities only.

| SIZE<br>(when hydrated) | COMPRESSED<br>WEIGHT | CASE<br>QTY | WATER<br>HOLDING<br>CAPACITY | POROSITY |
|-------------------------|----------------------|-------------|------------------------------|----------|
| 4" x 4" x 4"            | 0.20 lb              | 130         | 70 - 80%                     | 90%      |
| 6" x 6" x 6"            | 1.10 lb              | 30          | 60 - 70%                     | 90%      |