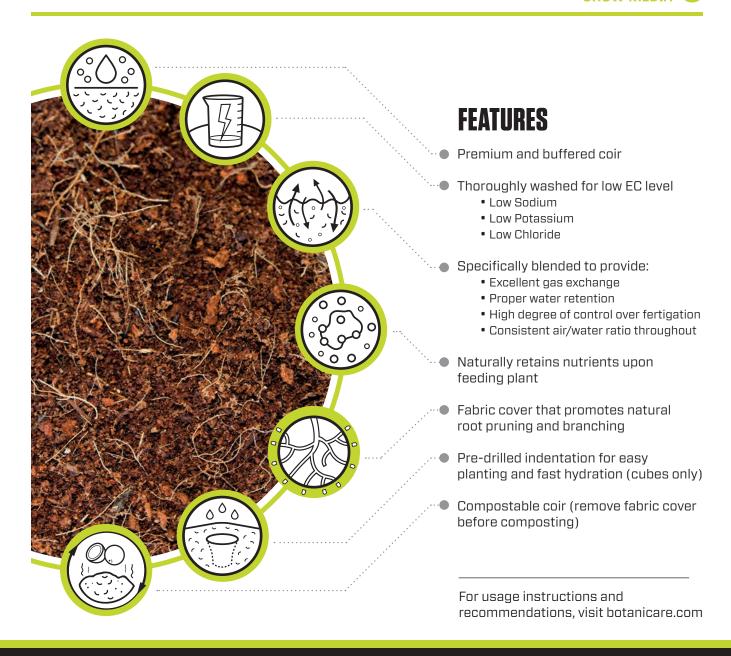

# HIGH-QUALITY MEDIA FOR HIGH-QUANTITY GROWING

CocoPro cubes and bags make it easy to achieve consistent results for even the largest commercial growers.

These compressed grow media blocks are made from high-quality, buffered coconut coir. The entire CocoPro line is designed to provide consistent quality and reduce the time and labor costs required to hand-fill pots.

Chosen for its natural ability to retain nutrients and water, coco coir provides a desirable air/water ratio to help prevent over- and underwatering. The high-porosity blend in CocoPro help your roots easily access water and aid in plant vitality. Air-pruning fabric covers promote vigorous root growth and branching.

The CocoPro line is easy to ship, store and scale. Just add water to hydrate (see usage recommendations) and they're ready to use. When your growing cycle ends simply remove the bag and you can compost the coco coir.