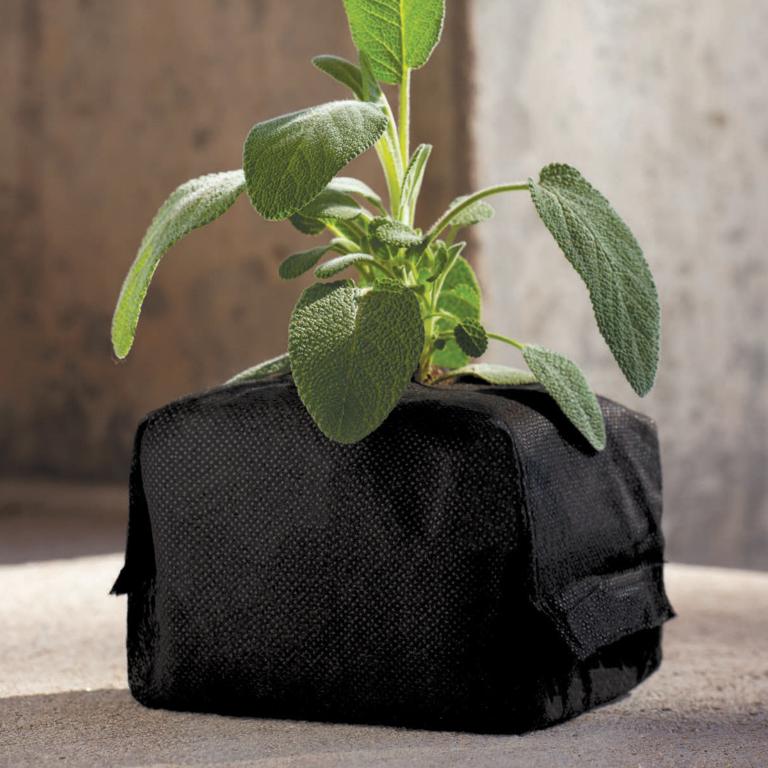

## **COCOPRO CUBES**

CocoPro cubes come with a custom blend of coco pith and fibers. Each cube features a pre-drilled indentation for easy planting and fast hydration.