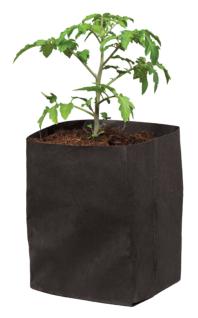

## **COCOPRO BAGS**

These media bags are ideal for flexible planting options. Air-pruning fabric promotes vigorous root growth and branching.

### Available sizes:

Sold in case quantities only.

| SIZE | COMPRESSED<br>WEIGHT | BAG<br>SIZE | CASE<br>QTY | WATER<br>HOLDING<br>CAPACITY | POROSITY |
|------|----------------------|-------------|-------------|------------------------------|----------|
| #1   | 1.30 lb              | 1.4 gal     | 30          | 60 - 70%                     | 90%      |
| #3   | 2.10 lb              | 2.4 gal     | 14          | 55 - 65%                     | 90%      |
| #5   | 3.15 lb              | 3.5 gal     | 12          | 55 - 65%                     | 90%      |