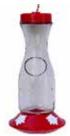

## Friends of Flight® Glass Carafe Hummingbird Feeder

#### 

Red - 21oz Capacity

**FOFHB0571B1 Min. Buy** 20 EA

Hummingbird Feeders