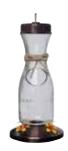

## Friends of Flight® Glass Carafe Hummingbird Feeder

#### 

21oz Capacity

FOFHB0571A1 Min. Buy 20 EA