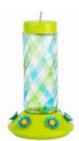

## Friends of Flight® Swirl Glass Hummingbird

Green plastic base with feeder ports and red wire hanger. 5.9in W  $\times$  10.5in H

#### 

Blue and Green - 28oz

FOFHB0126R2 Min. Buy 4 EA