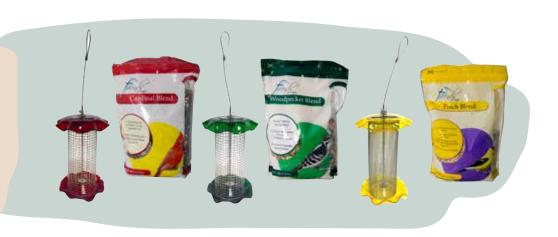

#### Friends of Flight® Cardinal Blend

A special blend of Cardinal's favorite seed and fruits. Attracts cardinals, jays, grosbeaks and other songbirds. Use with hopper, tray or tube feeders. Contains oil sunflower seed, safflower, dried cherries, raisins and peanuts. Packaging coordinates with the Red Cardinal Plus Tube Feeder from Friends of Flight.

#### Friends of Flight® Woodpecker Blend

Formulated to attract colorful woodpeckers. Contains the small seeds that finches love. Also attracts cardinals, jays and more. Use with tube or hopper

Feeder

Color

#### Friends of Flight® Finch Blend

Formulated to attract colorful finches. Contains the small seeds that finches love. Attracts gold finches, house finches, purple finches and other songbirds.

Use with tube or hopper feeders. Contains white millet, nyjer (thistle), canary seed and red millet. Packaging coordinates with the Yellow Finch Plus Tube Feeder from Friends of Flight.