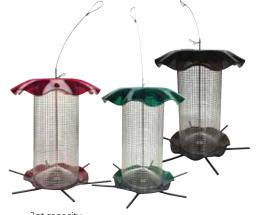

Acrylic Feeders

The design of these feeders allows for birds to feed anywhere they can cling to. Perfect for feeding a wide variety of birds including those who prefer to feed upside down without needing separate feeders for each type of bird.

- Easy to fill with a pinch, slide locking top.
- Drainage holes in base keep seeds fresh and mold and mildew away.
- Molded, colorful acrylic top & bottom with a stainless steel screen & hanging cable.

#### **3qt Seed Feeder**

- 3qt capacity.
- 12in Diam x 11in H

#### 

Red - Mixed Seed

FOFFF214 Min. Buy 2 EA

Green - Mixed Seed

FOFFF212 Min. Buy 2 EA

Smokey - Mixed Seed

FOFFF202 Min. Buy 2 EA