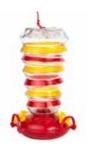

## Friends of Flight® Striped Glass Hummingbird Feeder

Red plastic base with feeder ports and red wire hanger. 5.7 in W x 9 in H

#### 

Red and Yellow - 26oz

FOFHB0807E Min. Buy 4 EA