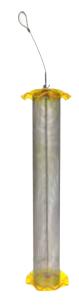

#### 3qt Nyjer Feeder

- · 3qt capacity.
- 5in Diam x 19in H

#### 

Yellow - Nyjer

FOFFFTALL116A Min. Buy 6 EA

Black Oil Sunflower Striped Sunflower

Gourmet

**Nut & Berry Blend** 

**Quality Wild** Bird Mix

Finch **Blend** 