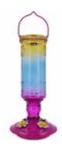

## Friends of Flight® Glass Balloon Hummingbird Feeder

Red wire hanger and red plastic base with feeder ports. 6.5 in W x 10 in H

#### 

Red and Yellow - 36oz

FOFHB0805B Min. Buy 4 EA