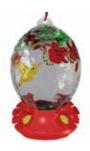

## Friends of Flight® Glass Carafe Hummingbird Feeder

#### 

Red - 21oz Capacity

**FOFHB0571B1 Min. Buy** 20 EA

Hummingbird Feeders