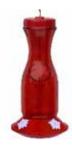

## Friends of Flight® Glass Carafe Hummingbird Feeder

#### 

21oz Capacity

FOFHB0571A1 Min. Buy 20 EA