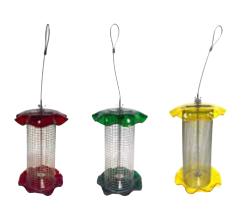

Acrylic Feeders

The design of these feeders allows for birds to feed anywhere they can cling to. Perfect for feeding a wide variety of birds including those who prefer to feed upside down without needing separate feeders for each type of bird.

- Easy to fill with a pinch, slide locking top.
- Drainage holes in base keep seeds fresh and mold and mildew away.
- Molded, colorful acrylic top & bottom with a stainless steel screen & hanging cable.

#### 1qt Seed Feeder

- · 1qt capacity.
- 5in Diam x 7in H

#### 

Red - Mixed Seed

FOFFF114 Min. Buy 4 EA

Green - Mixed Seed

FOFFF112 Min. Buy 4 EA

Yellow - Nyjer

FOFFF116A Min. Buy 4 EA