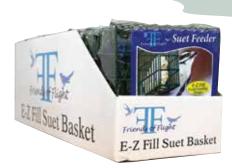

#### Friends of Flight® Heavy-Duty E-Z Fill Suet Basket

Heavy duty wire cages. Great durability provides years of use. Holds one standard size suet cake. 1/2in x 1in openings help to reduce waste. Side flips down for easy filling.

#### 

**Single Cake Capacity** 

CEBMEYBI426A Min. Buy 8 EA

Hummingbird Feeders