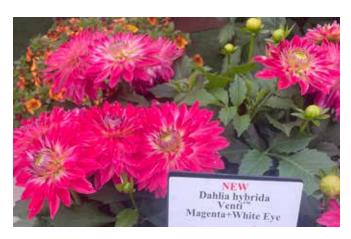

Dahlia Venti<sup>™</sup> Magenta+White Eye
Large and vigorous series of Dahlias with this stunning addition.
Great for landscapes with a controlled habit and bright bicolor pink and white blooms.

Osteospermum 4D™ Blue Ice
Definitely a fan favorite of trip. Lovely blue and white flowers that stay open with excellent branching. Try this one with whites and reds for a patriot hit!