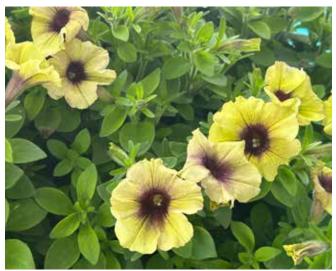

# PanAmerican Seed.

**Petunia Easy Wave® Navy Velour**Large, velvety dark blue-black-purple flowers with a slightly more upright and controlled habit than Burgundy Velour.

**Petunia Easy Wave® Rose**Distinct color in between Pink Passion and Neon Rose.
Similar spreading vigor to Pink Passion.