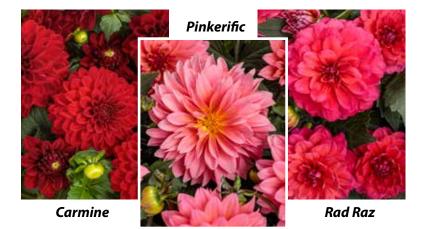

#### **Dahlia Virtuoso™ Series**

These garden performance plants boast outstanding vigor and powdery mildew resistence with semi-double flowers. Five new colors in all for this series.