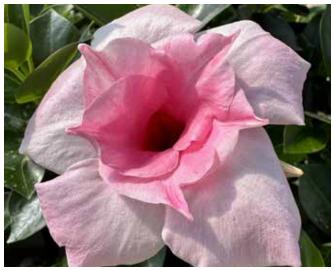

# THE SUNTORY COLLECTION

Sun Parasol® Original XP Bluephoria™

Dark blue flowers that age to purple with great branching and garden performance. Earlier to flower than the Sun Parasol® Original series.

**Sun Parasol® Double Pink Blush Original XP**First compact mandevilla with double flowers. Light pink blooms with a bubblegum pink double center.