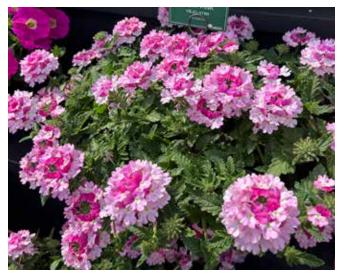

Petunia Cascadias <sup>™</sup> Fantasy Hot Pink Imp.
Vigorous plant boasting bright pink blooms with a yellow throat.
Known for it's superior semi-trailing, cascading habit.

Verbena Vanessa™ Bicolor Light Pink
Exceptional mildew tolerance that holds it's color and blooms throughout the summer. Tighter habit with shorter internodes create a sturdier plant in windy conditions.