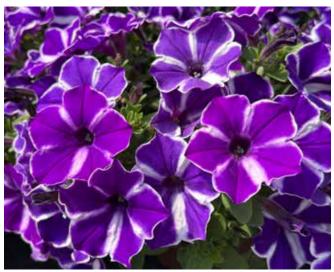

# PanAmerican Seed.

**Petunia Easy Wave® Navy Velour**Large, velvety dark blue-black-purple flowers with a slightly more upright and controlled habit than Burgundy Velour.

**Petunia Easy Wave® Rose**Distinct color in between Pink Passion and Neon Rose.
Similar spreading vigor to Pink Passion.