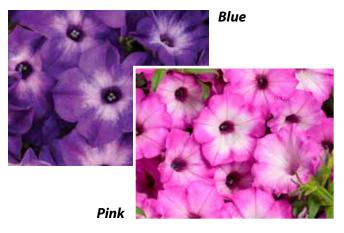

# PanAmerican Seed.

**Petunia Easy Wave® Navy Velour**Large, velvety dark blue-black-purple flowers with a slightly more upright and controlled habit than Burgundy Velour.

**Petunia Easy Wave® Rose**Distinct color in between Pink Passion and Neon Rose.
Similar spreading vigor to Pink Passion.