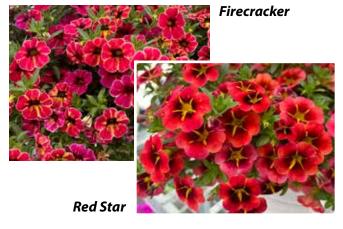

Spicy Honey
Great light orange colored bloom that
combine the punch and star novelty
patterns. Fun for combinations and
hanging baskets.

**Calibrachoa Cielo Firecracker & Red Star**Series with large blooms and outstanding garden performance.
Thirteen colors in the series.