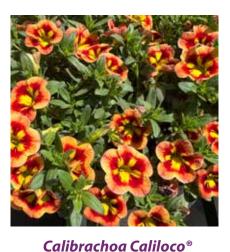

Spicy Honey
Great light orange colored bloom that
combine the punch and star novelty
patterns. Fun for combinations and
hanging baskets.

**Calibrachoa Cielo Firecracker & Red Star**Series with large blooms and outstanding garden performance.
Thirteen colors in the series.