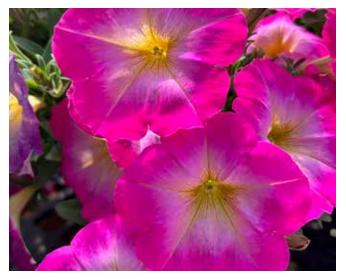

Petunia Cascadias <sup>™</sup> Fantasy Hot Pink Imp.
Vigorous plant boasting bright pink blooms with a yellow throat.
Known for it's superior semi-trailing, cascading habit.

Verbena Vanessa™ Bicolor Light Pink
Exceptional mildew tolerance that holds it's color and blooms throughout the summer. Tighter habit with shorter internodes create a sturdier plant in windy conditions.