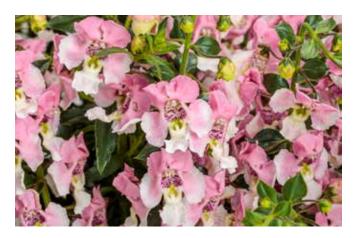

Bright, star flowers that are great for hanging basket production.

An early bloomer with a controlled and mounded habit.

Angelonia Angelface® Wedgewood Pink

Cotton candy pink and white coloring make this one a stand out for combinations. Thrives in hot and humid conditions. Size matches the rest of the series.