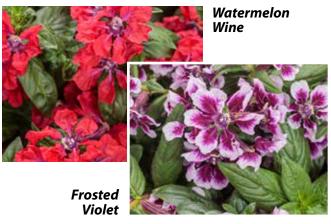

#### **Dahlia Virtuoso™ Series**

These garden performance plants boast outstanding vigor and powdery mildew resistence with semi-double flowers. Five new colors in all for this series.