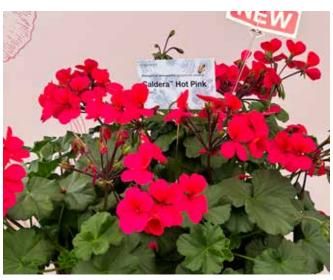

Double the sun and garden fun! Revamped and easier to grow than the traditional Sunfinity® with a double flower. Awesome in large containers and combinations.

Geranium Caldera<sup>™</sup> Hot Pink

Dark foliage variety that has exceptional heat tolerance with vibrant single flowers. This isn't your grandma's geranium! This bold variety is a winner for combinations and hanging baskets.