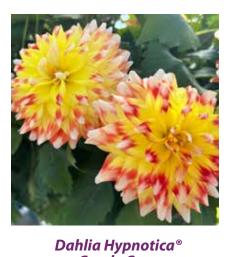

Dahlia Venti<sup>™</sup> Magenta+White Eye
Large and vigorous series of Dahlias with this stunning addition.
Great for landscapes with a controlled habit and bright bicolor pink and white blooms.

Osteospermum 4D™ Blue Ice
Definitely a fan favorite of trip. Lovely blue and white flowers that stay open with excellent branching. Try this one with whites and reds for a patriot hit!