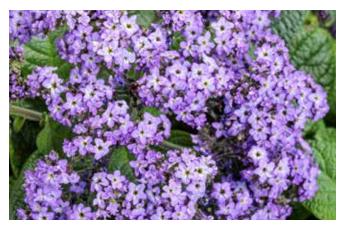

#### Heliotropium Aromagica™ Purple

The well-branched and layered habit make this new variety a hit.

This variety weathers the summer heat and doesn't stop

producing fragrant purple blossoms.