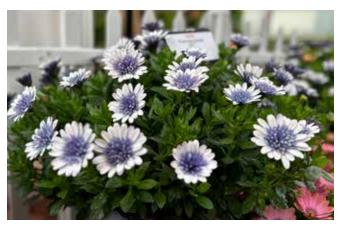

Dahlia Venti<sup>™</sup> Magenta+White Eye
Large and vigorous series of Dahlias with this stunning addition.
Great for landscapes with a controlled habit and bright bicolor pink and white blooms.

Osteospermum 4D™ Blue Ice
Definitely a fan favorite of trip. Lovely blue and white flowers that stay open with excellent branching. Try this one with whites and reds for a patriot hit!